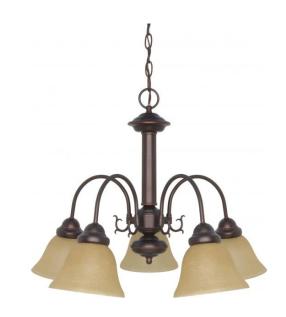

## NUVO 60/1251

Ballerina 5 Light 24" Chandelier with Champagne Linen Washed Glass

| Collection       | Ballerina       |  |  |
|------------------|-----------------|--|--|
| Fixture Type     | Chandelier      |  |  |
| Category         | Hanging         |  |  |
| Finish           | Mahogany Bronze |  |  |
| Style            | Traditional     |  |  |
| Number Of Lights | 5               |  |  |
| Warranty         | 1 Year Limited  |  |  |

## **Product Specifications**

| Style       | Extends   | Width     | Height        | Package Weight | Glass Finish                |
|-------------|-----------|-----------|---------------|----------------|-----------------------------|
| Traditional | n/a       | 24.00     | 18.00         | 13.35          | Glass                       |
| Bulb Shape  | Bulb Type | Bulb Base | Bulb Included | UPC            | Replaceable Light<br>Source |
|             |           |           |               |                |                             |