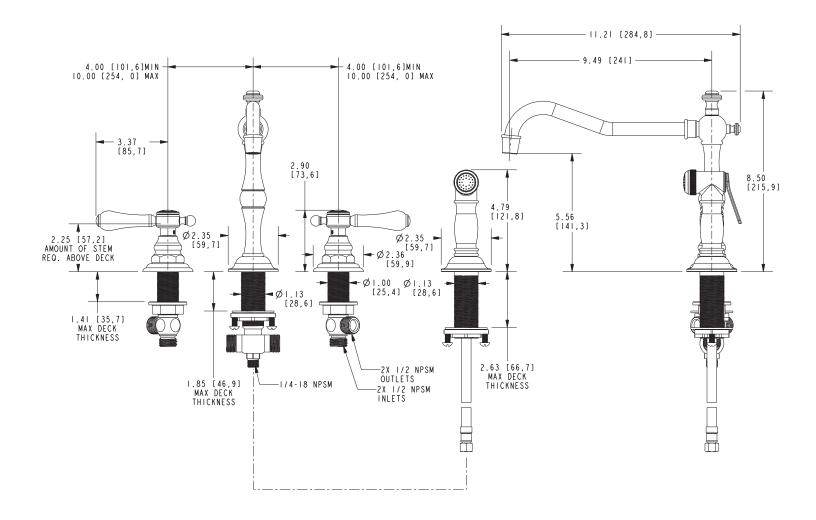

#### **PRODUCT DIMENSIONS** (Units are in inches)

#### **Two-Handle Kitchen Faucet with Sidespray**

- Solid brass construction
- Brass valve bodies

Features

- Quarter-turn washerless ceramic disc valve cartridges
- Swivel spout assembly with integral diverter fitting
- Solid brass pull-out sidespray
- 5.56" (14.1 cm) spout height at outlet
- 9.49" (24.1 cm) spout reach (c-c)
- For 8" (20.3 cm) centers Maximum 20" (50.8 cm)
- ADA Complaint (Handles Only)
- 1.8 GPM (6.8 LPM) Max

#### Product Specification Add "Color / Finish" suffix to Model number, below.

The Two-Handle Kitchen Faucet with Sidespray shall be made of solid brass construction. Faucet shall incorporate a swivel spout assembly with integral sidespray diverter fitting and feature brass valve bodies with quarter-turn washerless ceramic disc valve cartridges. Faucet shall have a 1.8 gallons (6.8 liters) per minute maximum flow rate. Product shall be for 8" (20.3 cm) centers - Maximum 20" (50.8 cm). Product shall incorporate a 5.56" (14.1 cm) spout height at outlet and a 9.49" (24.1 cm) spout reach (c-c). Faucet shall incorporate lever handles. Two-Handle Kitchen Faucet with Sidespray shall be Newport Brass Model 973/