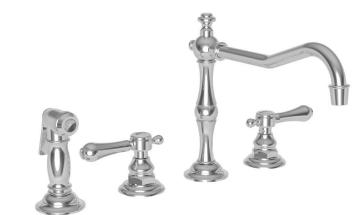

#### **Two-Handle Kitchen Faucet with Sidespray**

- Solid brass construction
- Brass valve bodies

Features

- Quarter-turn washerless ceramic disc valve cartridges
- Swivel spout assembly with integral diverter fitting
- Solid brass pull-out sidespray
- 5.56" (14.1 cm) spout height at outlet
- 9.49" (24.1 cm) spout reach (c-c)
- For 8" (20.3 cm) centers Maximum 20" (50.8 cm)
- ADA Complaint (Handles Only)
- 1.8 GPM (6.8 LPM) Max

#### Product Specification Add "Color / Finish" suffix to Model number, below.

The Two-Handle Kitchen Faucet with Sidespray shall be made of solid brass construction. Faucet shall incorporate a swivel spout assembly with integral sidespray diverter fitting and feature brass valve bodies with quarter-turn washerless ceramic disc valve cartridges. Faucet shall have a 1.8 gallons (6.8 liters) per minute maximum flow rate. Product shall be for 8" (20.3 cm) centers - Maximum 20" (50.8 cm). Product shall incorporate a 5.56" (14.1 cm) spout height at outlet and a 9.49" (24.1 cm) spout reach (c-c). Faucet shall incorporate lever handles. Two-Handle Kitchen Faucet with Sidespray shall be Newport Brass Model 973/