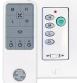

## Wall/Remote Combo **RF Control-2 Wire**

Designed for independent operation of a single AC fan or AC fan with LED light, providing three speeds and full range dimming (or "on/ off" switching), using only one circuit (two wires). Includes RF handset, RF wall control (with master power switch), switch plate and receiver.