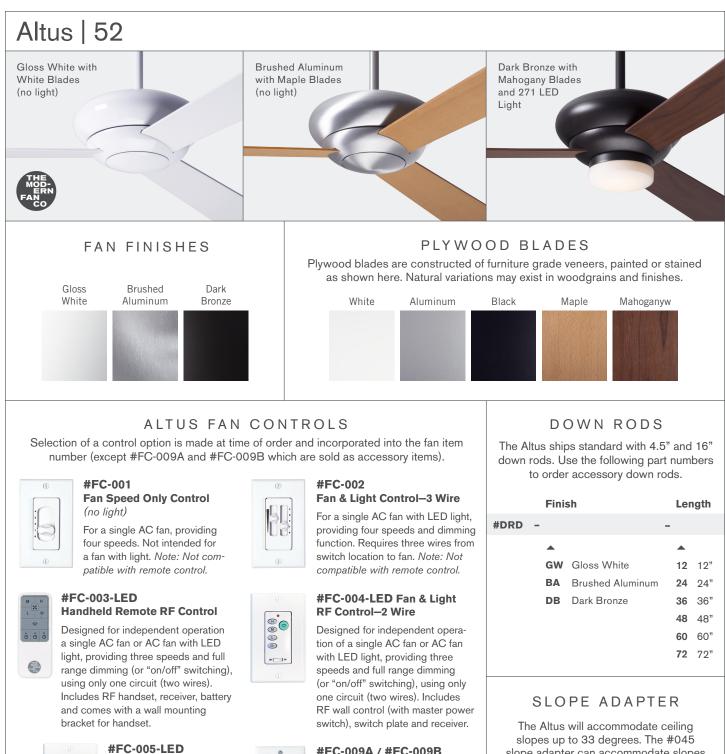

| #ALT       -       -       -       -       -       -       -       -       -       -       -       -       -       -       -       -       -       -       -       -       -       -       -       -       -       -       -       -       -       -       -       -       -       -       -       -       -       -       -       -       -       -       -       -       -       -       -       -       -       -       -       -       -       -       -       -       -       -       -       -       -       -       -       -       -       -       -       -       -       -       -       -       -       -       -       -       -       -       -       -       -       -       -       -       -       -       -       -       -       -       -       -       -       -       -       -       -       -       -       -       -       -       -       -       -       -       -       -       -       -       -       -       -       -       -       -       -       -                                                                                                                                                                                                                                                                                                                                                                                                                                                                                                                                                                                                                                                                                                                                                                                                                                                                                                                                                                                                                                                                                                                                                 | Finish                                                                                                                                                                                                                                                                                                                                                                                                                                                                                                                          |                | Blade Span Bla                        |                                                                                                                                                                                           | e Color                    | Ligh | Light Option       |                                                                                                                                   | Control Option                                                  |  |
|--------------------------------------------------------------------------------------------------------------------------------------------------------------------------------------------------------------------------------------------------------------------------------------------------------------------------------------------------------------------------------------------------------------------------------------------------------------------------------------------------------------------------------------------------------------------------------------------------------------------------------------------------------------------------------------------------------------------------------------------------------------------------------------------------------------------------------------------------------------------------------------------------------------------------------------------------------------------------------------------------------------------------------------------------------------------------------------------------------------------------------------------------------------------------------------------------------------------------------------------------------------------------------------------------------------------------------------------------------------------------------------------------------------------------------------------------------------------------------------------------------------------------------------------------------------------------------------------------------------------------------------------------------------------------------------------------------------------------------------------------------------------------------------------------------------------------------------------------------------------------------------------------------------------------------------------------------------------------------------------------------------------------------------------------------------------------------------------------------------------------------------|---------------------------------------------------------------------------------------------------------------------------------------------------------------------------------------------------------------------------------------------------------------------------------------------------------------------------------------------------------------------------------------------------------------------------------------------------------------------------------------------------------------------------------|----------------|---------------------------------------|-------------------------------------------------------------------------------------------------------------------------------------------------------------------------------------------|----------------------------|------|--------------------|-----------------------------------------------------------------------------------------------------------------------------------|-----------------------------------------------------------------|--|
| GW Gloss White<br>BA Brushed Aluminum<br>DB Dark Bronze       52       52" Span<br>BK Black       WH White<br>AL Aluminum<br>BK Black       NL No Light<br>271       001       Fan & Light - 3 Wire<br>003         BK Black<br>MP Maple       Maple<br>MG Mahogany       003       Handheld Remote<br>003       004       Fan & Light - 2 Wire<br>005         Dimensions       5.4"       9.9" & 11.7" w/ 4.5" down rod (shown)<br>21.4" & 23.2" w/ 16" down rod       005       Wall/Remote Combo         Dimensions       5.8"       9.9" & 11.7" w/ 4.5" down rod (shown)<br>21.4" & 23.2" w/ 16" down rod       Shown rod       Shown rod         Specifications       5.8"       10.5"       Also available in 42" blade span.       Also available in 42" blade span.         Specifications       10.5"       Stope of the far Stope of                                                                                                                                                                                                                                                                                                                                                                   | #ALT –                                                                                                                                                                                                                                                                                                                                                                                                                                                                                                                          | -              | -                                     |                                                                                                                                                                                           |                            | -    | -                  |                                                                                                                                   |                                                                 |  |
| <ul> <li>J.4</li> <li>J.5</li> <li>J.5</li></ul>                                                                                                                                                                                                                                                                                                                                                                                                                                                                                                    | GW Glo<br>BA Bru                                                                                                                                                                                                                                                                                                                                                                                                                                                                                                                | ished Aluminum | 2 52" Span                            | WH<br>AL<br>BK<br>MP                                                                                                                                                                      | Aluminum<br>Black<br>Maple | NL   | 0                  | 001<br>002<br>003<br>004                                                                                                          | Fan & Light – 3 Wire<br>Handheld Remote<br>Fan & Light – 2 Wire |  |
| <ul> <li>Instruction in the second secon</li></ul> | Dimensions                                                                                                                                                                                                                                                                                                                                                                                                                                                                                                                      |                | 9.9" & 11.7" w/ 4.5" down rod (shown) |                                                                                                                                                                                           |                            |      |                    |                                                                                                                                   |                                                                 |  |
| <ul> <li>153mm x 18mm AC motor with reverse switch on fan body</li> <li>153mm x 18mm AC motor with reverse switch on fan body</li> <li>153mm x 18mm AC motor with reverse switch on fan body</li> <li>Die cast and spun aluminum construction</li> <li>52" span, plywood blades</li> <li>Includes 4.5" and 16" down rods (longer options also available)</li> <li>Optional LED light: 17W, 90 CRI, 3000K,<br/>1530 lumens (dimmable) behind an opal glass diffuser;<br/>adds 1.5" to length of fan; CA Title 24, JA8-2019 compliant</li> <li>Slope compatible up to 33°; adapter available for slopes</li> <li>LOWEST SPEED</li> <li>LOWEST SPEED</li> <li>RPM: 225</li> <li>Average Efficiency<br/>83 CFM/Watt</li> </ul>                                                                                                                                                                                                                                                                                                                                                                                                                                                                                                                                                                                                                                                                                                                                                                                                                                                                                                                                                                                                                                                                                                                                                                                                                                                                                                                                                                                                           |                                                                                                                                                                                                                                                                                                                                                                                                                                                                                                                                 |                |                                       |                                                                                                                                                                                           |                            |      |                    |                                                                                                                                   |                                                                 |  |
| <ul> <li>Designed by Ron Rezek</li> <li>ETL listed for dry and damp locations</li> <li><i>* Energy Guide Data represents weighted averages of low speed and high spee</i></li> </ul>                                                                                                                                                                                                                                                                                                                                                                                                                                                                                                                                                                                                                                                                                                                                                                                                                                                                                                                                                                                                                                                                                                                                                                                                                                                                                                                                                                                                                                                                                                                                                                                                                                                                                                                                                                                                                                                                                                                                                 | <ul> <li>153mm x 18mm AC motor with reverse switch on fan body</li> <li>Die cast and spun aluminum construction</li> <li>52" span, plywood blades</li> <li>Includes 4.5" and 16" down rods (longer options also available)</li> <li>Optional LED light: 17W, 90 CRI, 3000K,<br/>1530 lumens (dimmable) behind an opal glass diffuser;<br/>adds 1.5" to length of fan; CA Title 24, JA8-2019 compliant</li> <li>Slope compatible up to 33°; adapter available for slopes<br/>up to 45°</li> <li>Designed by Ron Rezek</li> </ul> |                |                                       | LOWEST SPEED<br>RPM: 70<br>CFM: 1,672<br>Watts: 10.61<br>CFM/W: 158<br>HIGHEST SPEED<br>RPM: 225<br>CFM: 5,142<br>Watts: 68.69<br>CFM/W: 75<br>* Energy Guide Data represents weighted av |                            |      | L<br>v<br>erages o | Average Energy Use<br>42 Watts<br>Average Airflow<br>3,515 CFM<br>Yearly Energy Cost<br>\$12<br>Average Efficiency<br>83 CFM/Watt |                                                                 |  |