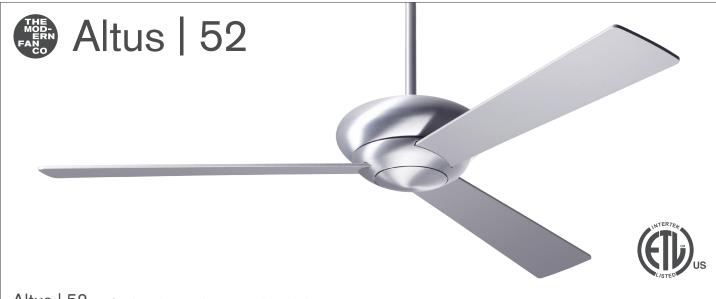

| #ALT       -       -       -       -       -       -       -       -       -       -       -       -       -       -       -       -       -       -       -       -       -       -       -       -       -       -       -       -       -       -       -       -       -       -       -       -       -       -       -       -       -       -       -       -       -       -       -       -       -       -       -       -       -       -       -       -       -       -       -       -       -       -       -       -       -       -       -       -       -       -       -       -       -       -       -       -       -       -       -       -       -       -       -       -       -       -       -       -       -       -       -       -       -       -       -       -       -       -       -       -       -       -       -       -       -       -       -       -       -       -       -       -       -       -       -       -       -       -                                                                                                                                                                                                                                                                                                                                                                                                                                                                                                                                                                                                                                                                                                                                                                                                                                                                                                                                                                                                                                                                                                                                                 | Finish                                                                                                                                                                                                                                                                                                                                                                                                                                                                                                                          |                | Blade Span Bla                        |                                                                                                                                                                                           | e Color                    | Ligh | Light Option       |                                                                                                                                   | Control Option                                                  |  |
|--------------------------------------------------------------------------------------------------------------------------------------------------------------------------------------------------------------------------------------------------------------------------------------------------------------------------------------------------------------------------------------------------------------------------------------------------------------------------------------------------------------------------------------------------------------------------------------------------------------------------------------------------------------------------------------------------------------------------------------------------------------------------------------------------------------------------------------------------------------------------------------------------------------------------------------------------------------------------------------------------------------------------------------------------------------------------------------------------------------------------------------------------------------------------------------------------------------------------------------------------------------------------------------------------------------------------------------------------------------------------------------------------------------------------------------------------------------------------------------------------------------------------------------------------------------------------------------------------------------------------------------------------------------------------------------------------------------------------------------------------------------------------------------------------------------------------------------------------------------------------------------------------------------------------------------------------------------------------------------------------------------------------------------------------------------------------------------------------------------------------------------|---------------------------------------------------------------------------------------------------------------------------------------------------------------------------------------------------------------------------------------------------------------------------------------------------------------------------------------------------------------------------------------------------------------------------------------------------------------------------------------------------------------------------------|----------------|---------------------------------------|-------------------------------------------------------------------------------------------------------------------------------------------------------------------------------------------|----------------------------|------|--------------------|-----------------------------------------------------------------------------------------------------------------------------------|-----------------------------------------------------------------|--|
| GW Gloss White<br>BA Brushed Aluminum<br>DB Dark Bronze       52       52" Span<br>BK Black       WH White<br>AL Aluminum<br>BK Black       NL No Light<br>271       001       Fan & Light - 3 Wire<br>003         BK Black<br>MP Maple       Maple<br>MG Mahogany       003       Handheld Remote<br>003       004       Fan & Light - 2 Wire<br>005         Dimensions       5.4"       9.9" & 11.7" w/ 4.5" down rod (shown)<br>21.4" & 23.2" w/ 16" down rod       005       Wall/Remote Combo         Dimensions       5.8"       9.9" & 11.7" w/ 4.5" down rod (shown)<br>21.4" & 23.2" w/ 16" down rod       Shown rod       Shown rod         Specifications       5.8"       10.5"       Also available in 42" blade span.       Also available in 42" blade span.         Specifications       10.5"       Stope of the far Stope of                                                                                                                                                                                                                                                                                                                                                                   | #ALT –                                                                                                                                                                                                                                                                                                                                                                                                                                                                                                                          | -              | -                                     |                                                                                                                                                                                           |                            | -    | -                  |                                                                                                                                   |                                                                 |  |
| <ul> <li>J.4</li> <li>J.5</li> <li>J.5</li></ul>                                                                                                                                                                                                                                                                                                                                                                                                                                                                                                    | GW Glo<br>BA Bru                                                                                                                                                                                                                                                                                                                                                                                                                                                                                                                | ished Aluminum | 2 52" Span                            | WH<br>AL<br>BK<br>MP                                                                                                                                                                      | Aluminum<br>Black<br>Maple | NL   | 0                  | 001<br>002<br>003<br>004                                                                                                          | Fan & Light – 3 Wire<br>Handheld Remote<br>Fan & Light – 2 Wire |  |
| <ul> <li>Instruction in the second secon</li></ul> | Dimensions                                                                                                                                                                                                                                                                                                                                                                                                                                                                                                                      |                | 9.9" & 11.7" w/ 4.5" down rod (shown) |                                                                                                                                                                                           |                            |      |                    |                                                                                                                                   |                                                                 |  |
| <ul> <li>153mm x 18mm AC motor with reverse switch on fan body</li> <li>153mm x 18mm AC motor with reverse switch on fan body</li> <li>153mm x 18mm AC motor with reverse switch on fan body</li> <li>Die cast and spun aluminum construction</li> <li>52" span, plywood blades</li> <li>Includes 4.5" and 16" down rods (longer options also available)</li> <li>Optional LED light: 17W, 90 CRI, 3000K,<br/>1530 lumens (dimmable) behind an opal glass diffuser;<br/>adds 1.5" to length of fan; CA Title 24, JA8-2019 compliant</li> <li>Slope compatible up to 33°; adapter available for slopes</li> <li>LOWEST SPEED</li> <li>LOWEST SPEED</li> <li>RPM: 225</li> <li>Average Efficiency<br/>83 CFM/Watt</li> </ul>                                                                                                                                                                                                                                                                                                                                                                                                                                                                                                                                                                                                                                                                                                                                                                                                                                                                                                                                                                                                                                                                                                                                                                                                                                                                                                                                                                                                           |                                                                                                                                                                                                                                                                                                                                                                                                                                                                                                                                 |                |                                       |                                                                                                                                                                                           |                            |      |                    |                                                                                                                                   |                                                                 |  |
| <ul> <li>Designed by Ron Rezek</li> <li>ETL listed for dry and damp locations</li> <li><i>* Energy Guide Data represents weighted averages of low speed and high spee</i></li> </ul>                                                                                                                                                                                                                                                                                                                                                                                                                                                                                                                                                                                                                                                                                                                                                                                                                                                                                                                                                                                                                                                                                                                                                                                                                                                                                                                                                                                                                                                                                                                                                                                                                                                                                                                                                                                                                                                                                                                                                 | <ul> <li>153mm x 18mm AC motor with reverse switch on fan body</li> <li>Die cast and spun aluminum construction</li> <li>52" span, plywood blades</li> <li>Includes 4.5" and 16" down rods (longer options also available)</li> <li>Optional LED light: 17W, 90 CRI, 3000K,<br/>1530 lumens (dimmable) behind an opal glass diffuser;<br/>adds 1.5" to length of fan; CA Title 24, JA8-2019 compliant</li> <li>Slope compatible up to 33°; adapter available for slopes<br/>up to 45°</li> <li>Designed by Ron Rezek</li> </ul> |                |                                       | LOWEST SPEED<br>RPM: 70<br>CFM: 1,672<br>Watts: 10.61<br>CFM/W: 158<br>HIGHEST SPEED<br>RPM: 225<br>CFM: 5,142<br>Watts: 68.69<br>CFM/W: 75<br>* Energy Guide Data represents weighted av |                            |      | L<br>v<br>erages o | Average Energy Use<br>42 Watts<br>Average Airflow<br>3,515 CFM<br>Yearly Energy Cost<br>\$12<br>Average Efficiency<br>83 CFM/Watt |                                                                 |  |