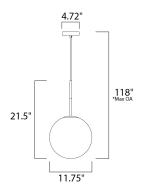

# CANOPY HANGING WEIGHT

**MEASUREMENTS** 

DIMENSION

MAX OAH

LAMPING
INPUT VOLTAGE : 120V
LUMENS : 0 Rated

BULB : 1 x 60W Incandescent E26 Medium , 60W Total

: 11.75" W x 21.5" H

: 4.72" W x 1" H x 4.72" L

: 118" OAH

: 4.4092 lb

BULB INCLUDED : (Not Included)

DIMMABLE : Yes