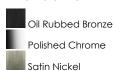

## PRODUCT DESCRIPTION

This transitional design works in any style home. Intersecting, rectangular tubing finished in your choice of Satin Nickel or Oil Rubbed Bronze gently curves to support simple line Frost glass shades.



### **MEASUREMENTS**

: 13" W x 8.5" H x 6.5" Ext **DIMENSION** 

: 8" W x 4.75" H **BACK PLATE** 

HANGING WEIGHT : 3.52 lb

### LAMPING

INPUT VOLTAGE : 120V **LUMENS** : 0 Rated

BULB : 2 x 60W Incandescent E26 Medium, 120W Total

BULB INCLUDED : (Not Included)

DIMMABLE : Yes

### **FINISHES OPTION**



# **GLASS**

Frosted FT

# MATERIAL

Steel + Glass

### **RATINGS**

cULus Damp Location







### **ADDITIONAL**

INSTALL UP/DOWN: Up/Dn OPERATING TEMPERATURE: -20°C (-4°F), 40°C (104°F)

PHOTOMETIC: Report Found Online

Always consult a qualified electrician before installing any lighting product.



# WESTERN DISTRIBUTION CENTER (HEADQUARTER)

253 NORTH VINELAND AVE I CITY OF INDUSTRY, CA 91746

# **EASTERN DISTRIBUTION CENTER**

4200 SHIRLEY DR. I ATLANTA, GA 30336

P. 626.956.4200 | F. 626.956.4225 | maximlighting.com