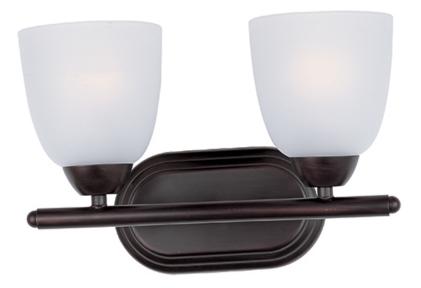

## PRODUCT DESCRIPTION

This transitional design works in any style home. Intersecting, rectangular tubing finished in your choice of Satin Nickel or Oil Rubbed Bronze gently curves to support simple line Frost glass shades.