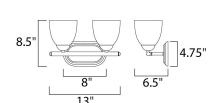

### **MEASUREMENTS**

: 13" W x 8.5" H x 6.5" Ext **DIMENSION** 

: 8" W x 4.75" H **BACK PLATE** 

HANGING WEIGHT : 3.52 lb