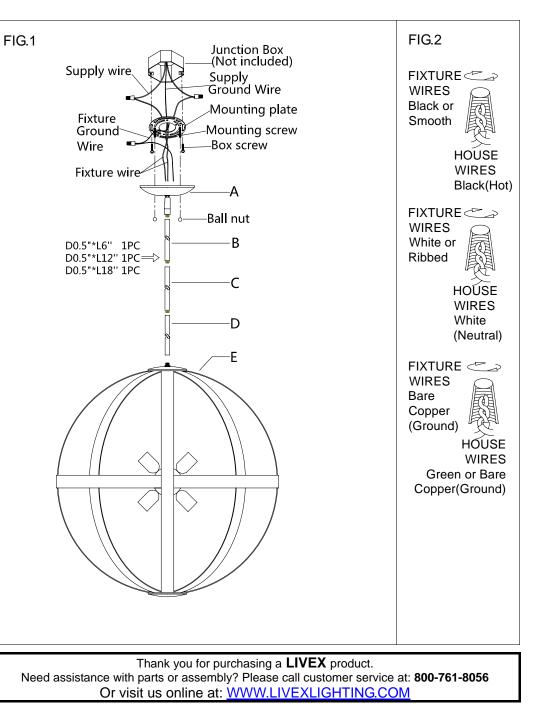

## ASSEMBLING THE FIXTURE (Fig.1)

- 1. Shut off the power at the circuit breaker box. Remove old fixture and all hardware from Junction Box.
- 2. Carefully unpack your new fixture and lay out all the parts on a clear area. Take care not to lose any small parts necessary for installation.
- 3. Determine the desired hanging height. Slide the electrical wires through the tubes(D)/(C)/(B) and canopy(A).
- Raise the tube(D)/(C)/(B) and canopy(A) to the pipe thread in order, then by turning it clockwise until tight.
- 5. Thread the two mounting screws into the pre-drilled holes in the Mounting plate spaced the same distance apart as the holes in the canopy (A). Attach the Mounting plate to the Junction Box with the two Junction Box screws as shown. The side of the mounting plate marked "GND" must face to out.
- 6. While holding the fixture lamp towards the ceiling, connect the electrical wires as Shown in Fig.2, making sure that all wire nuts are secured. You may have to wrap the connections with electrical tape. If your outlet has a ground wire (green or bare copper), connect the fixture ground wire to it. Otherwise connect fixture's ground wire directly to the Mounting plate with the green screw provided. After wires are connected, tuck them carefully inside the Junction Box.
- 7. Raise the canopy (A) on to the Junction box, aligning screws on mounting plate with mounting holes in canopy and lock it securely with the ball nuts.
- 8. Install the light bulbs(Not included) in accordance with the fixture specifications. **NOTE: DO NOT EXCEED THE SPECIFIED WATTAGE!**