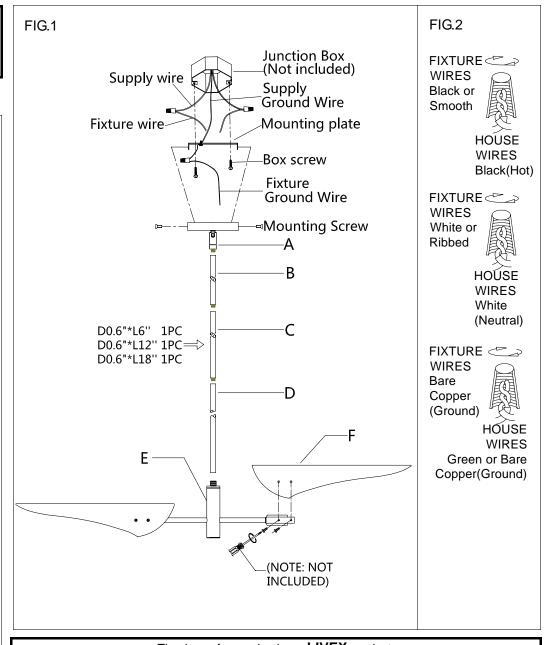

## **ASSEMBLING THE FIXTURE (Fig.1)**

- 1. Shut off the power at the circuit breaker box. Remove old fixture and all hardware from Junction Box.
- 2. Carefully unpack your new fixture and lay out all the parts on a clear area. Take care not to lose any small parts necessary for installation.
- 3. Determine the desired hanging height. Slide the electrical wires through the tubes(D)/(C)/(B) and canopy(A).
- 4. Raise the tube(D)/(C)/(B) and canopy(A) to the pipe thread in order, then by turning it clockwise until tight. Raise the shade(F) onto the bracket of the lamp holder, aligning the mounting hole with the thread hole, lock it securely with the screws (NOTE: The screwdriver not included).
- 5. Attach the Mounting plate to the Junction Box with the two Junction Box screws as shown. The side of the Mounting plate marked "GND" must face to out.
- 6. While holding the fixture lamp towards the ceiling, connect the electrical wires as Shown in Fig.2, making sure that all wire nuts are secured. You may have to wrap the connections with electrical tape. If your outlet has a ground wire (green or bare copper), connect the fixture ground wire to it. Otherwise connect fixture's ground wire directly to the Mounting plate with the green screw provided. After wires are connected, tuck them carefully inside the Junction Box.
- 7. Raise the canopy (A) on to the Junction box, aligning the side thread holes on mounting plate with mounting holes in canopy and lock it securely with the mounting screws.
- 8. Install the light bulbs(Not included) in accordance with the fixture specifications. NOTE: DO NOT EXCEED THE SPECIFIED WATTAGE!