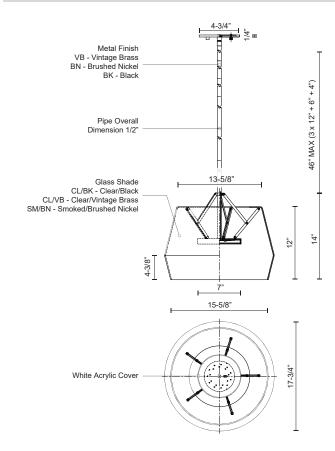

## **SPECIFICATION DETAILS**

\* For custom options, consult factory for details.

| Fixture Dimensions   | D17-3/4" x H14"                                            |
|----------------------|------------------------------------------------------------|
| Light Source         | LED                                                        |
| Wattage              | 29W                                                        |
| Total Lumens         | 2500lm                                                     |
| Delivered Lumens     | VB/CL-1618lm                                               |
| Voltage              | 120V                                                       |
| Color Temperature    | 3000K                                                      |
| CRI (Ra)             | >90                                                        |
| Optional Color Temps | 2700K - 5000K Available, Minimum Order Quantities<br>Apply |
| LED Rated Life       | 50,000 hours                                               |
| Dimming              | 100% - 10%, ELV Dimmer (Not Included)                      |
| Glass Details        | Clear Glass                                                |
| Diffuser Details     | White Acrylic Diffuser                                     |
| Adjustable           | Yes                                                        |
| Rod Length           | 46" Max (3×12" + 1×6" + 1×4")                              |
| Location             | Dry                                                        |
| Warranty             | 5 Years                                                    |
| Canopy Dimensions    | D4-3/4" x H1/4"                                            |