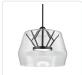

## **PENDANTS**

PD61418-CL/BK Clear/Black

PD61418-CL/VB Clear/Vintage Brass

PD61418-SM/BN Smoked/Brushed Nickel

## **DESCRIPTION**

Inspired by vintage instruments and expanding lightweight structures the Deco line is a marriage of the new and old. The LED light source is encapsulated within a slim metal disk which appears to float at the center of the geometric glass shade. Multiple thin metal points support the glass which can be easily removed for installation or cleaning. Fine brushed finishes complement the distinguished aesthetic and gracefully contrast the contemporary shade.