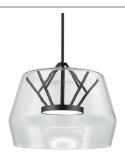

## **PENDANTS**

PD61418-CL/BK Clear/Black

PD61418-CL/VB Clear/Vintage Brass

PD61418-SM/BN Smoked/Brushed Nickel

## **DESCRIPTION**

Inspired by vintage instruments and expanding lightweight structures the Deco line is a marriage of the new and old. The LED light source is encapsulated within a slim metal disk which appears to float at the center of the geometric glass shade. Multiple thin metal points support the glass which can be easily removed for installation or cleaning. Fine brushed finishes complement the distinguished aesthetic and gracefully contrast the contemporary shade.