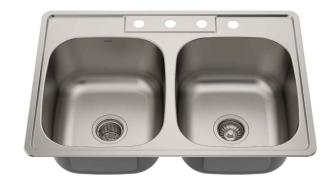

# KTM33

33 Inch Top Mount Double Bowl Stainless Steel Kitchen Sink

### Features

- 18 Gauge Stainless Steel Construction
- Double Bowl Top Mount Sink
- Required Minimum Cabinet Size: 36" Left to Right, 24" Front to Back
- Center-Set Drains
- 3 1/2" Drain Opening
- NoiseDefend Undercoating and Sound Dampening Pads