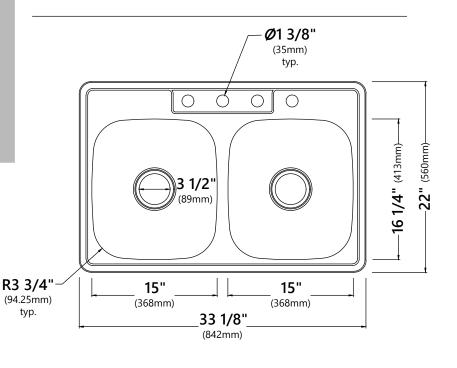

## Sink Dimensions

Overall Dimensions: 33 1/8" x 22" Larger Bowl Dimensions: 15" x 16 1/4" Sink Depth: 9"