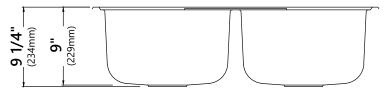

## Sink Dimensions

Overall Dimensions: 33 1/8" x 22" Larger Bowl Dimensions: 15" x 16 1/4" Sink Depth: 9"