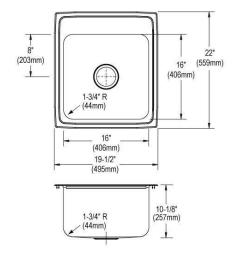

| Installation Type:    | Drop-in                 |
|-----------------------|-------------------------|
| Material:             | 304 Stainless Steel     |
| Finish:               | Lustrous Satin          |
| Gauge:                | 18                      |
| Sound Deadening:      | Sides and Bottom pads   |
| Number of Bowls:      | 1                       |
| Sink Dimensions:      | 19-1/2" x 22" x 10-1/8" |
| Bowl 1 Dimensions:    | 16" x 16" x 10"         |
| Drain Size:           | 3-1/2" (89mm)           |
| Drain Location:       | Center                  |
| Minimum Cabinet Size: | 24"                     |
| Cutout Template #:    | <u>1000001263</u>       |

#### **Cutout Dimensions for Drop-in Installation:**

18-7/8" x 21-3/8" (479mm x 543mm) with 1-1/2" (38mm) corner radius