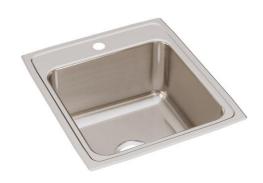

### PRODUCT SPECIFICATIONS

Just Mfg Stainless Steel 19-1/2" x 22" x 10-1/8" Single Bowl Drop-in Sink. Sink is manufactured from 18 gauge 304 Stainless Steel with a Lustrous Satin finish, Center drain placement, and Sides and Bottom pads.