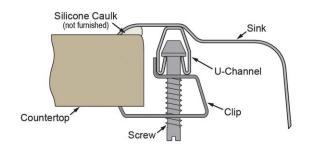

## **Installation Profile:**

| PART:     | QTY: |
|-----------|------|
| PROJECT:  |      |
| CONTACT:  |      |
| DATE:     |      |
| NOTES:    |      |
| APPROVAL: |      |

Quality Grade Plumbing Products.