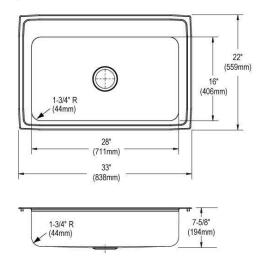

| Installation Type:    | Drop-in             |  |
|-----------------------|---------------------|--|
| Material:             | 304 Stainless Steel |  |
| Finish:               | Lustrous Satin      |  |
| Gauge:                | 18                  |  |
| Sound Deadening:      | Bottom only pads    |  |
| Number of Bowls:      | 1                   |  |
| Sink Dimensions:      | 33" x 22" x 7-5/8"  |  |
| Bowl 1 Dimensions:    | 28" x 16" x 7-1/2"  |  |
| Drain Size:           | 3-1/2" (89mm)       |  |
| Drain Location:       | Center              |  |
| Minimum Cabinet Size: | 36"                 |  |
| Cutout Template #:    | <u>1000001189</u>   |  |

#### **Cutout Dimensions for Drop-in Installation:**

32-3/8" x 21-3/8" (822mm x 543mm) with 1-1/2" (38mm) corner radius