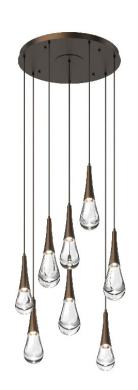

## PRODUCT DESCRIPTION

Luxuriously thick 'raindrops' of artisan blown glass capture the ethereal beauty of a spring shower in this 8-light round multi-port chandelier. Each glass shade is handcrafted in the U.S. from 4-7 pounds of molten glass and illuminated with 93+ CRI integrated LED.