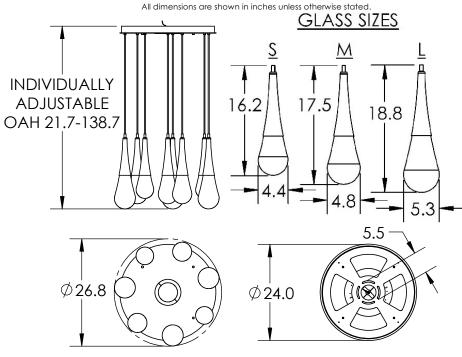

Mounting Method: Mounts to Building Structure

## PRODUCT SPECIFICATION

Construction: Aluminum Body, Blown Glass, and Braided Cord

Finish Options:

Glass Options: Clear Blown Glass

Suspension Method: Ceiling Mount

Weight(lbs.): 70 UL Rating: Dry

Top Diffuser: Closed Metal Bottom Diffuser: Closed Glass

Light Source: LED Electrical Qty: 8 Wattage (Watts):42 Voltage (Volts): 120

Dimming: Forward/Reverse Phase to 1%

CCT: 2700K or 3000K

Source Lumens: 3362

Driver Quantity & Location: 2, in Canopy

CRI: 93+

Power Factor: >0.9