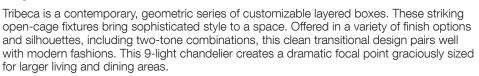

## TRIBECA BLK

## 6070-9 BLK-BLK

UPC: 844375066502 9 Light Chandelier

| Fixture Finish:              | Black                |                          |
|------------------------------|----------------------|--------------------------|
| Glass/Shade Finish:          | Matte Black Accents  |                          |
| Materials:                   | Steel                |                          |
| Fixture Width:               | 26"                  | 66.04cm                  |
| Fixture Height:              | 17.5"                | 44.45cm                  |
| Fixture Extension            |                      |                          |
| Glass Diameter:              |                      |                          |
| Glass Height:                |                      |                          |
| Canopy Backplate Dimensions: | 5.125"Dia x 0.75"E   | 13.0175cmDia x 1.905cmE  |
| Chain:                       | NA                   | NA                       |
| Rod:                         | 1ea 6", 3ea 12"      | 1ea 15.24cm, 3ea 30.48cm |
| Wire:                        | 10'                  | 3.048m                   |
| Bulb Type:                   | Incandescent, Type B | No                       |
| Wattage:                     | 9 x 60W(C)           |                          |
| Voltage:                     | 120                  |                          |
| Install Position:            |                      |                          |
| Approved Location:           | Dry Location         |                          |