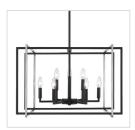

## TRIBECA BLK

## 6070-9 BLK-BLK

UPC: 844375066502 9 Light Chandelier

| Fixture Finish:              | Black                |                          |
|------------------------------|----------------------|--------------------------|
| Glass/Shade Finish:          | Matte Black Accents  |                          |
| Materials:                   | Steel                |                          |
| Fixture Width:               | 26"                  | 66.04cm                  |
| Fixture Height:              | 17.5"                | 44.45cm                  |
| Fixture Extension            |                      |                          |
| Glass Diameter:              |                      |                          |
| Glass Height:                |                      |                          |
| Canopy Backplate Dimensions: | 5.125"Dia x 0.75"E   | 13.0175cmDia x 1.905cmE  |
| Chain:                       | NA                   | NA                       |
| Rod:                         | 1ea 6", 3ea 12"      | 1ea 15.24cm, 3ea 30.48cm |
| Wire:                        | 10'                  | 3.048m                   |
| Bulb Type:                   | Incandescent, Type B | No                       |
| Wattage:                     | 9 x 60W(C)           |                          |
| Voltage:                     | 120                  |                          |
| Install Position:            |                      |                          |
| Approved Location:           | Dry Location         |                          |