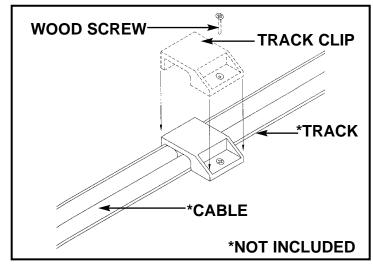

#### INSTALLATION AND SAFETY INSTRUCTIONS

## **INSTALLATION INSTRUCTIONS HC-255**

Snaps onto any point along 9435 or 9443 track to secure to surface.

Use supplied wood screw when installing to a wood surface.

Use wall anchor (not included) when installing to drywall or other hollow surfaces.

Space clips according to weight of fixtures, not allowing track to sag.

112195