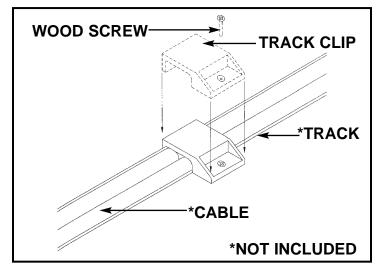

#### INSTALLATION AND SAFETY INSTRUCTIONS

### **INSTALLATION INSTRUCTIONS HC-255**

Snaps onto any point along 9435 or 9443 track to secure to surface.

Use supplied wood screw when installing to a wood surface.

Use wall anchor (not included) when installing to drywall or other hollow surfaces.

Space clips according to weight of fixtures, not allowing track to sag.

112195