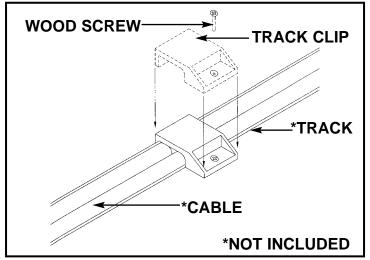

#### INSTALLATION AND SAFETY INSTRUCTIONS

# **INSTALLATION INSTRUCTIONS HC-255**

Snaps onto any point along 9435 or 9443 track to secure to surface.

Use supplied wood screw when installing to a wood surface.

Use wall anchor (not included) when installing to drywall or other hollow surfaces.

Space clips according to weight of fixtures, not allowing track to sag.

112195