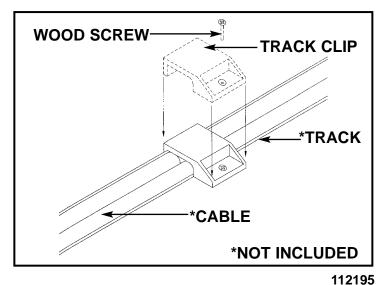

### INSTALLATION AND SAFETY INSTRUCTIONS

## **INSTALLATION INSTRUCTIONS HC-255**

Snaps onto any point along 9435 or 9443 track to secure to surface.

Use supplied wood screw when installing to a wood surface.

Use wall anchor (not included) when installing to drywall or other hollow surfaces.

Space clips according to weight of fixtures, not allowing track to sag.