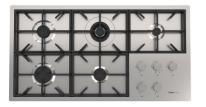

#### **RECOMMENDED PAIRINGS**

Milano Cooktop 5 burners - 7638 900

Sink Leonardo 33" x 20" – U/M -1014 660