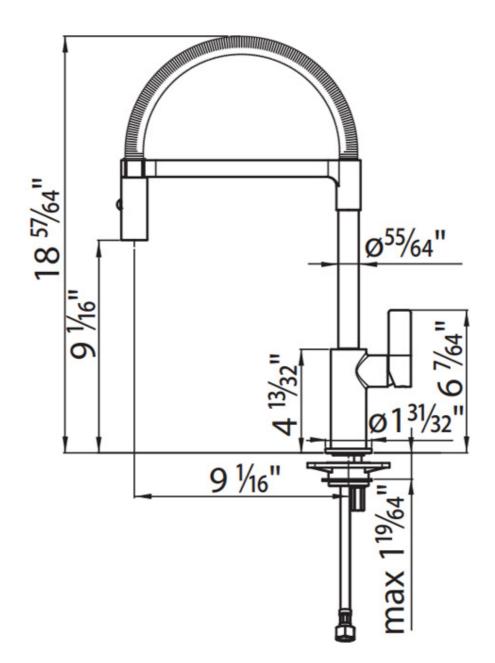

### Faucet Salina | Polished Finish - 8487 005

Faucets

Code: 8487 005

### DETAILS

| Texture               | Chromed                                                                    |
|-----------------------|----------------------------------------------------------------------------|
| Material              | Brass                                                                      |
| Cartrigde             | With ceramic discs                                                         |
| Rotating angle        | 360°                                                                       |
| Mixer hole            | Ø] <sup>3/8</sup> "                                                        |
| Max worktop thickness | ] 19/64 <b>"</b>                                                           |
| Mixer type            | Single lever faucet with rotating barrel and exrtactable double jet shower |
| Notes:                | Strengthening plate included                                               |
|                       |                                                                            |