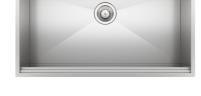

#### **RECOMMENDED PAIRINGS**

Milano Cooktop 5 burners - 7638 900

Sink Leonardo 33" x 20" – U/M -1014 660