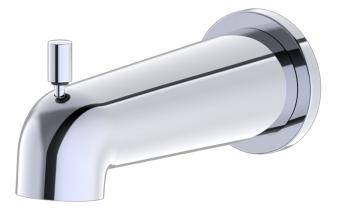

# fluid

7-1/2" Round Slip-Fit Tub Spout with Pull Out Diverter Model: FP6098034L