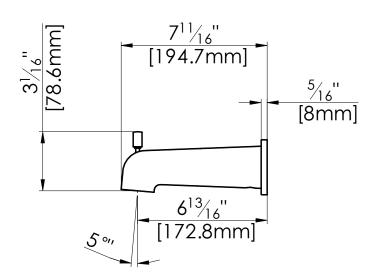

# fluid

7-1/2" Round Slip-Fit Tub Spout with Pull Out Diverter Model: FP6098034L