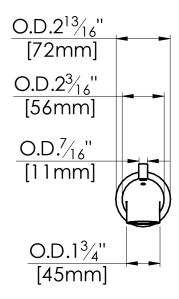

# fluid

7-1/2" Round Slip-Fit Tub Spout with Pull Out Diverter Model: FP6098034L

## Specifications

- Modern and sleek design
- Heavy metal construction for durability and reliability
- 1/2" slip fit connection
- Includes an optional round escutcheon which can be installed as needed