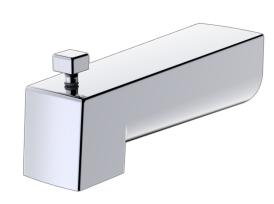

## fluid

7-1/2" Slip-Fit Tub Spout with Pull Out Diverter

Model: FP6096034

### **Specifications**

- Modern square shape design
- Heavy metal construction for durability and reliability
- 1/2" slip-on connection