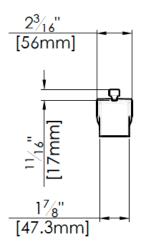

## fluid

7-1/2" Slip-Fit Tub Spout with Pull Out Diverter

Model: FP6096034

### **Specifications**

- Modern square shape design
- Heavy metal construction for durability and reliability
- 1/2" slip-on connection