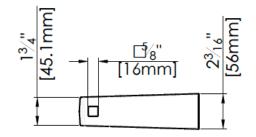

## fluid

7-1/2" Slip-Fit Tub Spout with Pull Out Diverter

Model: FP6096034

### **Specifications**

- Modern square shape design
- Heavy metal construction for durability and reliability
- 1/2" slip-on connection