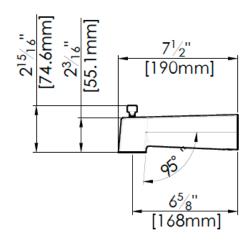

## fluid

7-1/2" Slip-Fit Tub Spout with Pull Out Diverter

Model: FP6096034

### **Specifications**

- Modern square shape design
- Heavy metal construction for durability and reliability
- 1/2" slip-on connection