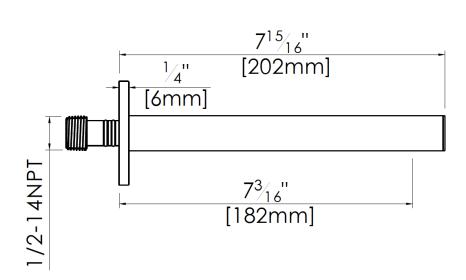

Sustainable Solutions

Customer Service: 1-800-460-7019

www.fluidfaucets.com

## **Specifications**

- Modern and sleek design
- Heavy brass construction for durability and reliability
- SSI "Speed Connector" for a quick spout connection

#### Flow Rate

4.5 gpm @ 60 psig

### **Finish**

- CP (Polished Chrome)
- PVD-BN (PVD Brushed Nickel)
- PVD-PN (PVD Polished Nickel)

#### **Codes and Standards**

- ANSI/ASME A112.18.1
- CSA B125.1
- ADA
- IAPMO / cUPC

## Warranty

- Limited Lifetime Faucet Warranty against material and manufacturing defects for residential use.
- 2 Year Limited Warranty on all industrial, commercial and business applications.

# fluid Cubed Tub Spout Model: FP6056034