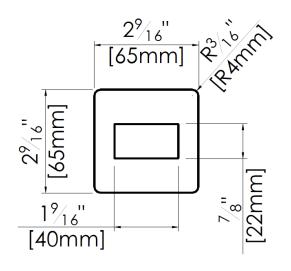

Sustainable Solutions

Customer Service: 1-800-460-7019

www.fluidfaucets.com

## **Specifications**

- Modern and sleek design
- Heavy brass construction for durability and reliability
- SSI "Speed Connector" for a quick spout connection

#### Flow Rate

4.5 gpm @ 60 psig

### **Finish**

- CP (Polished Chrome)
- PVD-BN (PVD Brushed Nickel)
- PVD-PN (PVD Polished Nickel)

#### **Codes and Standards**

- ANSI/ASME A112.18.1
- CSA B125.1
- ADA
- IAPMO / cUPC

## Warranty

- Limited Lifetime Faucet Warranty against material and manufacturing defects for residential use.
- 2 Year Limited Warranty on all industrial, commercial and business applications.

# fluid Cubed Tub Spout Model: FP6056034