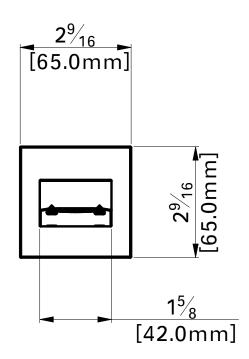

## **Specifications**

- Heavy brass construction for durability and reliability
- Elegant design with square escutcheon
- "Speed Connector" for an easy and fast installation
- Includes a flow streamer