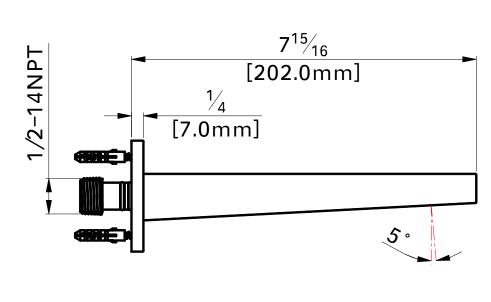

## **Specifications**

- Heavy brass construction for durability and reliability
- Elegant design with square escutcheon
- "Speed Connector" for an easy and fast installation
- Includes a flow streamer