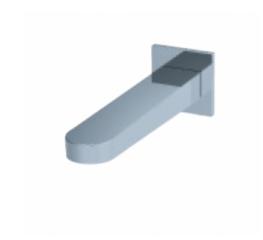

Sustainable Solutions

Customer Service: 1-800-460-7019 www.fluidfaucets.com

## **Specifications**

- Heavy brass construction for durability and reliability
- Elegant design with square escutcheon
- "Speed Connector" for an easy and fast installation
- Includes a flow streamer

#### **Finish**

- CP (Polished Chrome)
- PVD-BN (PVD Brushed Nickel)

#### Code

- ANSI/ASME A112.18.1
- CSA B125.1
- IAPMO / cUPC
- Watersense

### Warranty

- Limited Lifetime Faucet Warranty against material and manufacturing defects for residential use.
- 2 year Limited Warranty on all industrial, commercial and business application.

# fluid

Wisdom Tub Spout with Streamer

**Model: FP6041034**