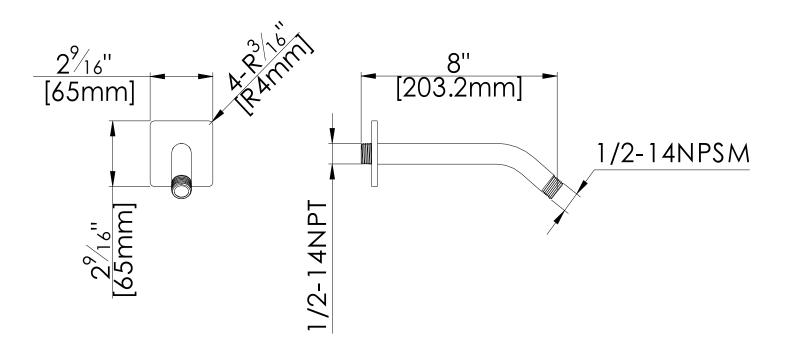

#### **Specifications**

- Metal construction for durability and reliability
- Soft corner escutcheon
- 8" long shower arm
- 1/2" NPT for drop elbow connection
- 1/2" NPS for shower head connection

## fluid

8" Round Shower Arm with Tight Radius Square Escutcheon Model: FP6027008