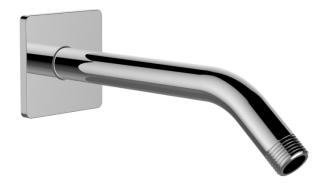

## fluid

8" Round Shower Arm with Tight Radius Square Escutcheon Model: FP6027008

#### **Specifications**

- Metal construction for durability and reliability
- Soft corner escutcheon
- 8" long shower arm
- 1/2" NPT for drop elbow connection
- 1/2" NPS for shower head connection