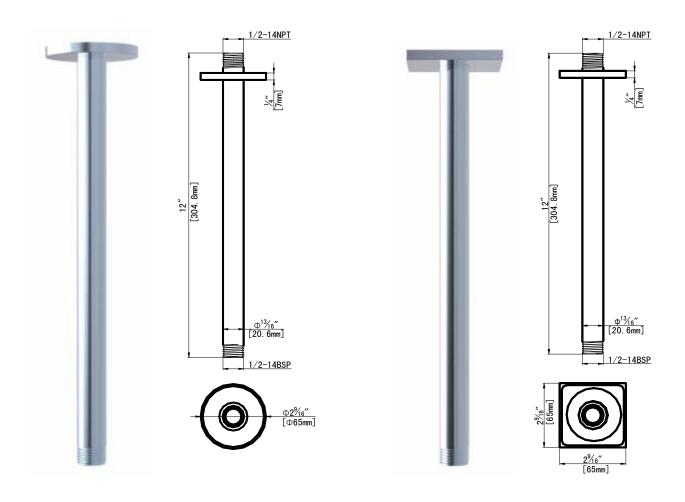

## **Specifications**

- Heavy brass construction for durability and reliability
- 12" long shower tube
- 1/2" NPT thread connection to water supply
- Adjustable escutcheon to accommodate a deep installation
- Available round or square escutcheon

## fluid 12" Ceiling Shower Arm

Model: FP6019008 Model: FP6021008