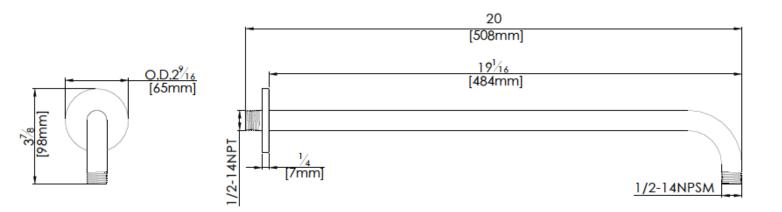

### **Specifications**

- Heavy brass construction for durability and reliability
- Elegant design
- 1/2" NPT to connect to the drop elbow behind the wall
- 1/2" male thread to connect to the shower head
- Adjustable escutcheon for an easy installation

## fluid 20" Round Rain Shower Arm Model: FP6013008