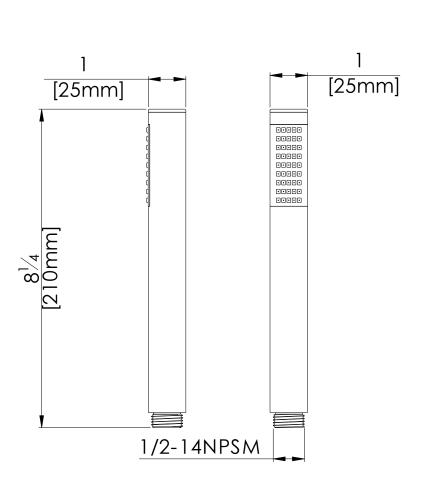

# **Specifications**

- Brass construction for durability and reliability
- Self-cleaning silicon spray nozzle
- 1/2" brass male thread connection
- Includes flow restrictor

#### Flow Rate

1.8 gpm @ 60 psig

## **Finish**

- CP (Polished Chrome)
- PVD-BN (PVD Brushed Nickel)