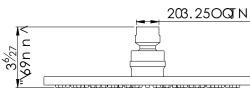

# SPECIFICATIONS

# Sustainable Solutions

Customer Service: 1-800-460-7019 www.fluidfaucets.com

fluid

## **Specifications**

- Heavy brass construction for durability and reliability
- Self-cleaning nozzles to eliminate scale build-up
- 1/2" brass ball joint
- Flow rate 1.8 gpm @60psig

#### **Finish**

- CP (Polished Chrome)
- PVD-BN (PVD Brushed Nickel)

#### **Codes and Standards**

- ANSI/ASME A112.18.1
- CSA B125.1
- IAPMO / cUPC
- Water Sense

### Warranty

- Limited Lifetime Faucet Warranty against material and manufacturing defects for residential use.
- 2 Year Limited Warranty on all industrial, commercial and business applications.



8" Round Rain Shower Head

with Self-cleaning nozzles

Model: FP6002050