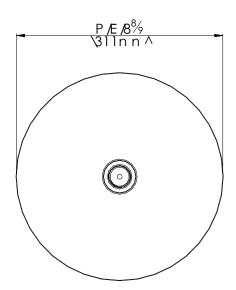

# SPECIFICATIONS

# Sustainable Solutions

Customer Service: 1-800-460-7019 www.fluidfaucets.com

fluid

## **Specifications**

- Heavy brass construction for durability and reliability
- Self-cleaning nozzles to eliminate scale build-up
- 1/2" brass ball joint
- Flow rate 1.8 gpm @60psig

#### **Finish**

- CP (Polished Chrome)
- PVD-BN (PVD Brushed Nickel)

#### **Codes and Standards**

- ANSI/ASME A112.18.1
- CSA B125.1
- IAPMO / cUPC
- Water Sense

### Warranty

- Limited Lifetime Faucet Warranty against material and manufacturing defects for residential use.
- 2 Year Limited Warranty on all industrial, commercial and business applications.



8" Round Rain Shower Head

with Self-cleaning nozzles

Model: FP6002050