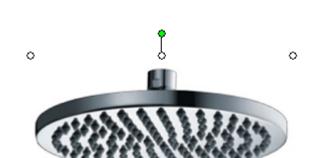

# SPECIFICATIONS

# Sustainable Solutions

Customer Service: 1-800-460-7019 www.fluidfaucets.com

fluid

## **Specifications**

- Heavy brass construction for durability and reliability
- Self-cleaning nozzles to eliminate scale build-up
- 1/2" brass ball joint
- Flow rate 1.8 gpm @60psig

#### **Finish**

- CP (Polished Chrome)
- PVD-BN (PVD Brushed Nickel)

#### **Codes and Standards**

- ANSI/ASME A112.18.1
- CSA B125.1
- IAPMO / cUPC
- Water Sense

### Warranty

- Limited Lifetime Faucet Warranty against material and manufacturing defects for residential use.
- 2 Year Limited Warranty on all industrial, commercial and business applications.



8" Round Rain Shower Head

with Self-cleaning nozzles

Model: FP6002050