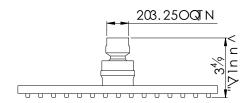

# **Specifications**

High quality, soft corner ABS

**SPECIFICATIONS** 

- Square rain shower head
- Self-cleaning nozzles to help eliminate scale build-up
- 1/2" brass ball joint
- Flow rate 2.0 gpm @60psig