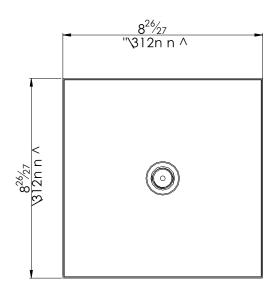

# **Specifications**

High quality, soft corner ABS

**SPECIFICATIONS** 

- Square rain shower head
- Self-cleaning nozzles to help eliminate scale build-up
- 1/2" brass ball joint
- Flow rate 2.0 gpm @60psig