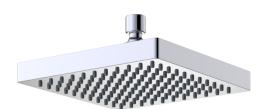

# **Specifications**

High quality, soft corner ABS

**SPECIFICATIONS** 

- Square rain shower head
- Self-cleaning nozzles to help eliminate scale build-up
- 1/2" brass ball joint
- Flow rate 2.0 gpm @60psig