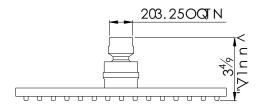

## **Specifications**

- Heavy brass construction for durability and reliability
- Self-cleaning nozzles help to eliminate scale build-up
- 1/2" brass ball joint
- Flow rate 1.8 gpm @60psig