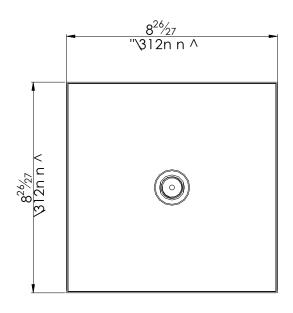

## **Specifications**

- Heavy brass construction for durability and reliability
- Self-cleaning nozzles help to eliminate scale build-up
- 1/2" brass ball joint
- Flow rate 1.8 gpm @60psig