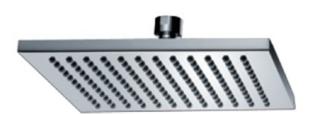

## **Specifications**

- Heavy brass construction for durability and reliability
- Self-cleaning nozzles help to eliminate scale build-up
- 1/2" brass ball joint
- Flow rate 1.8 gpm @60psig