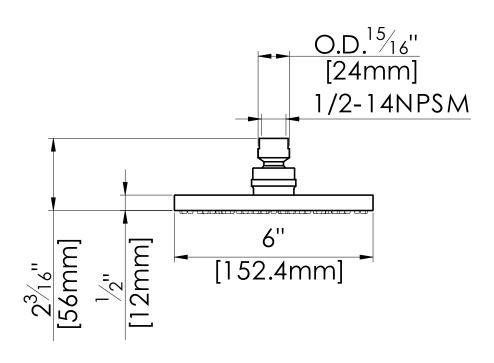

### **Specifications**

- High quality ABS round rain showerhead
- Self-cleaning nozzles to eliminate the scale build-up
- 1/2" brass ball joint with pressure compensating flow restrictor

## fluid

6" ABS Round Rain Showerhead with Self-cleaning nozzle Model: FP6000350