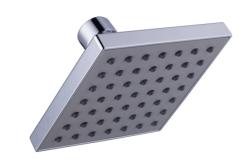

# Fluid 4" Square Shower Head Model: FP10130

## **Specifications**

- 4" shower head with gray face plate
- 1 spray pattern
- ABS ball joint for CP and BN finish
- Brass ball joint for MB finish