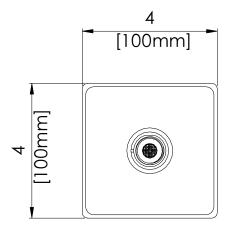

## **Specifications**

- 4" shower head with gray face plate
- 1 spray pattern
- ABS ball joint for CP and BN finish
- Brass ball joint for MB finish