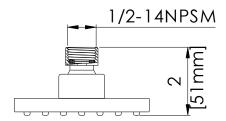

## **Specifications**

- 4" shower head with gray face plate
- 1 spray pattern
- ABS ball joint for CP and BN finish
- Brass ball joint for MB finish