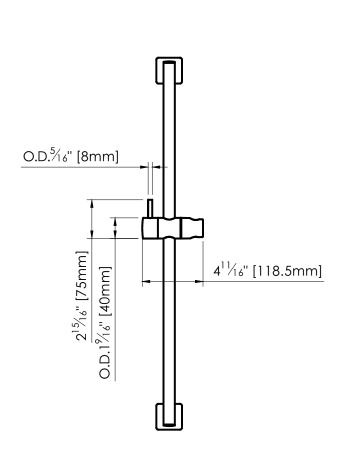

## SPECIFICATIONS Specifications

- Heavy brass modern style
- 27" long slide rail with hand shower holder
- Wall outlet speed connection at the low mounting support
- Anti backflow device inside the outlet port
- Easy mounting installation with strong anchor
- Excellent craftsmanship and superior surface finish