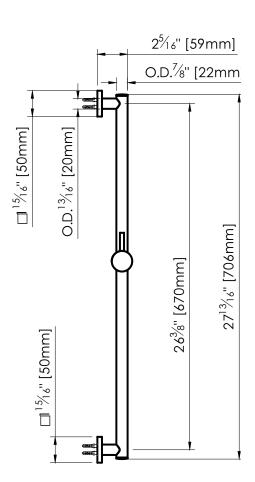

## SPECIFICATIONS Specifications

- Heavy brass modern style
- 27" long slide rail with hand shower holder
- Wall outlet speed connection at the low mounting support
- Anti backflow device inside the outlet port
- Easy mounting installation with strong anchor
- Excellent craftsmanship and superior surface finish