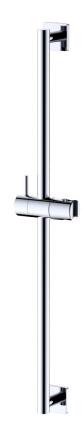

## SPECIFICATIONS Specifications

- Heavy brass modern style
- 27" long slide rail with hand shower holder
- Wall outlet speed connection at the low mounting support
- Anti backflow device inside the outlet port
- Easy mounting installation with strong anchor
- Excellent craftsmanship and superior surface finish