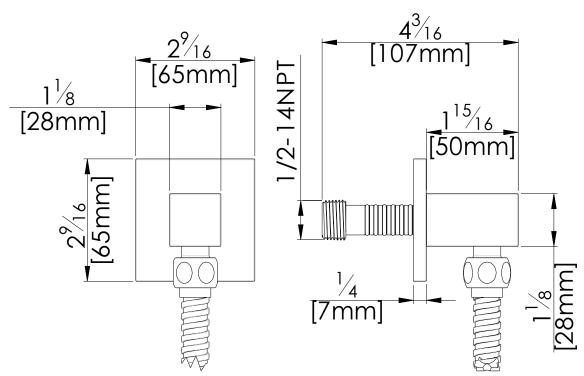

### **Specifications**

- Heavy brass construction
- 1/2" NPT "Speed Connector" for easy installation
- 1/2" male threaded port connecting to the shower hose
- Includes an anti-back flow device
- Shower hose is excluded