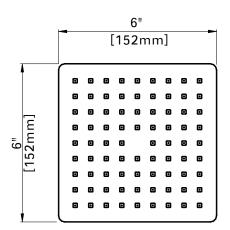

## **Specifications**

- High quality ABS soft corner square rain showerhead
- Self-cleaning nozzles to eliminate scale build-up
- 1/2" brass ball joint with pressure compensating flow restrictor

# fluid

6" ABS Square Rain Showerhead with Self-cleaning nozzle

Model: FP6000150