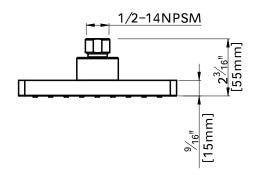

## **Specifications**

- High quality ABS soft corner square rain showerhead
- Self-cleaning nozzles to eliminate scale build-up
- 1/2" brass ball joint with pressure compensating flow restrictor

# fluid

6" ABS Square Rain Showerhead with Self-cleaning nozzle

Model: FP6000150