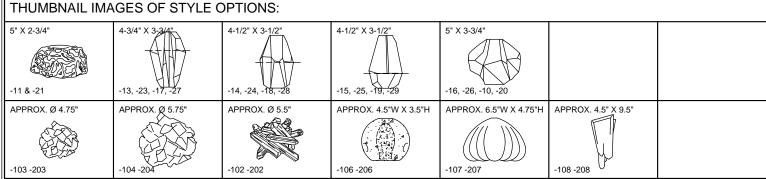

## SILVER

- -11 Clear glass-Evening Cloud
- 13 Clear glass-quartz combination
- 14 Natural glass-quartz combination
- -102 Random Cluster
- -103 Sm Hailstones
- -104 Lg Hailstones
- -105 Sm + Lg Hallstones
- -106 Nebula
- -107 Clearwater
- -108 Glacial Fragments

## GOLD

- -21 Clear glass-Evening Cloud
- -23 Clear glass-quartz combination
- -24 Natural glass-quartz combination
- -202 Random cluster
- -203 Sm Hailstones
- -204 Lg Hailstones
- -205 Sm + Lg Hallstones
- -206 Nebula
- -207 Clearwater
- -208 Glacial Fragments