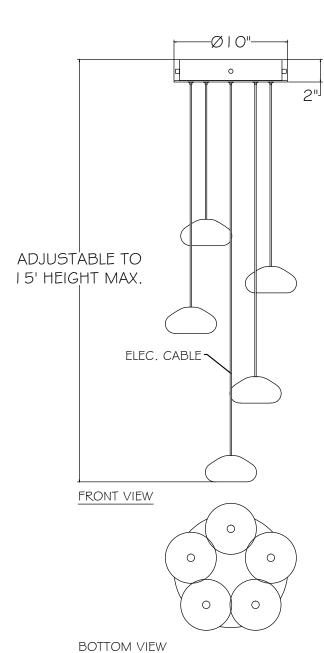

## **CUSTOMER REFERENCE DRAWING**



## SILVER

- -11 Clear glass-Evening Cloud
- 13 Clear glass-quartz combination
- 14 Natural glass-quartz combination
- -102 Random Cluster
- -103 Sm Hailstones
- -104 Lg Hailstones
- -105 Sm + Lg Hallstones
- -106 Nebula
- -107 Clearwater
- -108 Glacial Fragments

## GOLD

- -21 Clear glass-Evening Cloud
- -23 Clear glass-quartz combination
- -24 Natural glass-quartz combination
- -202 Random cluster
- -203 Sm Hailstones
- -204 Lg Hailstones
- -205 Sm + Lg Hallstones
- -206 Nebula
- -207 Clearwater
- -208 Glacial Fragments





This drawing, specifications and the product depicted are the exclusive property of Fine Art Handcrafted Lighting<sup>®</sup>. In compliance with US copyright and patent requirements, notice is hereby given that this document and the product depicted shall not be