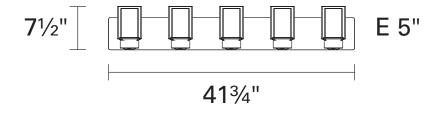

# FIXTURE SPECIFICATIONS

Length / Ø: 41.75"

Width: N/A Depth: 5" Height: 7.5"

Minimum Height: N/A
Maximum Height: N/A
Damp Location Certified: Yes
Wet Location Certified: No