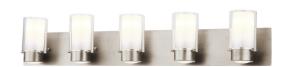

# CATEGORY: FIVE LIGHT VANITY

Traditional five light vanity in brushed nickel with glass shade. Five light five light vanity provides multidirectional lighting. Bulbs not included. No chain included. No pipe included. Uses Standard bulbs. ADA Approved. Rated for damp locations. Manufacturer guarantees 5 year warranty from date of purchase.