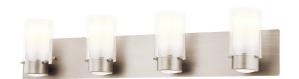

# CATEGORY: FOUR LIGHT VANITY

Traditional four light vanity in brushed nickel with glass shade. Four light four light vanity provides multidirectional lighting. Bulbs not included. No chain included. No pipe included. Uses Standard bulbs. ADA Approved. Rated for damp locations. Manufacturer guarantees 5 year warranty from date of purchase.