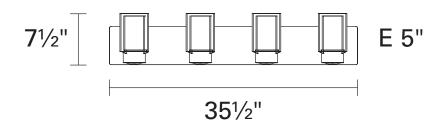

## FIXTURE SPECIFICATIONS

Length / Ø: 25.5" Width: N/A Depth: 5" Height: 7.5"

Minimum Height: N/A Maximum Height: N/A Damp Location Certified: Yes Wet Location Certified: No