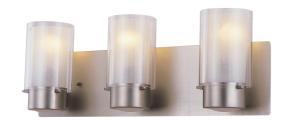

# CATEGORY: THREE LIGHT VANITY

Traditional three light vanity in brushed nickel with glass shade. Three light three light vanity provides multidirectional lighting. Bulbs not included. No chain included. No pipe included. Uses Standard bulbs. ADA Approved. Rated for damp locations. Manufacturer guarantees 5 year warranty from date of purchase.