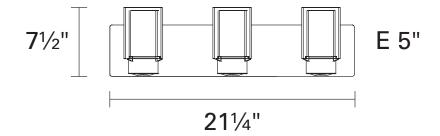

# FIXTURE SPECIFICATIONS

Length / Ø: 21.25" Width: N/A

Depth: 5" Height: 7.5"

Minimum Height: N/A
Maximum Height: N/A
Damp Location Certified: Yes
Wet Location Certified: No