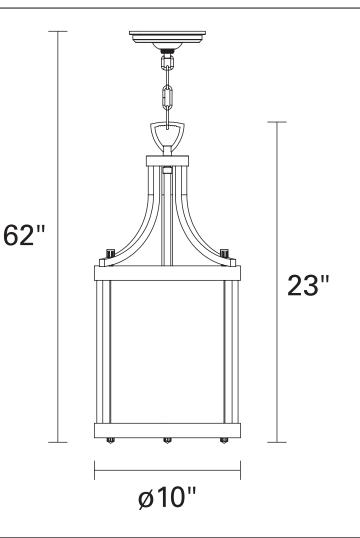

## FIXTURE SPECIFICATIONS

Length / Ø: 10" Width: N/A Depth: N/A Height: 23"

Minimum Height: 24.5" Maximum Height: 64.5" Damp Location Certified: No Wet Location Certified: No

#### ADDITIONAL INFORMATION

Includes 36 inches of chain. No pipe included.