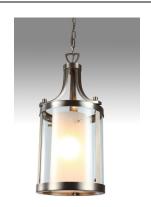

# CATEGORY: SINGLE PENDANT

Traditional single pendant in brushed nickel with glass shade. Single light single pendant provides multidirectional lighting. Bulbs not included. Includes 36 inches of chain. No pipe included. Uses Standard bulbs. Not ADA approved. Not rated for damp or wet locations. Manufacturer guarantees 5 year warranty from date of purchase.

### FINISH OPTIONS

BN CH GR ORB

### **GLASS OPTIONS**

OP