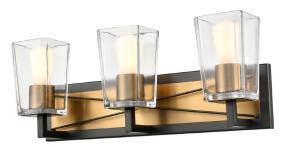

# RIVERDALE

## CATEGORY: Vanity

### **FINISH OPTIONS**

Satin Nickel and Graphite with Clear Glass Brass and Graphite with Clear Glass