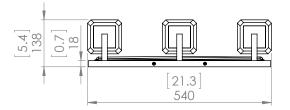

#### DIMENSIONS

Length / Ø: N/A" Width: 21.5" Height: 8.25" Depth: 5.5 Minimum Height: 9.75" Maximum Height: 9.75"