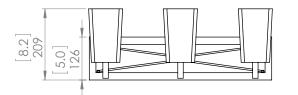

#### DIMENSIONS

Length / Ø: N/A" Width: 21.5" Height: 8.25" Depth: 5.5 Minimum Height: 9.75" Maximum Height: 9.75"