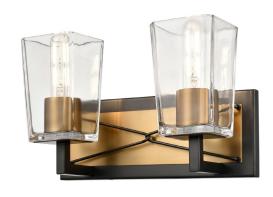

# **RIVERDALE**

SKU | DVP46922

## **CATEGORY: Vanity**

#### FINISH OPTIONS

Satin Nickel and Graphite with Clear Glass Brass and Graphite with Clear Glass