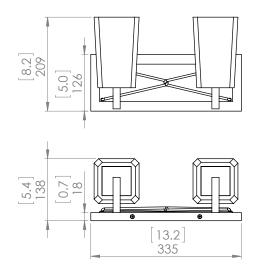

#### **DIMENSIONS**

Length / Ø: N/A" Width: 13.25" Height: 8.25" Depth: 5.5

Minimum Height: 9.75" Maximum Height: 9.75"