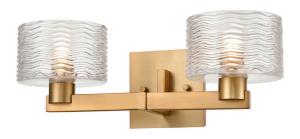

# **PERCUSSION**

SKU | DVP4522

# **CATEGORY: Vanity**

#### FINISH OPTIONS

Brass and Graphite with Ripple Glass Chrome with Ripple Glass