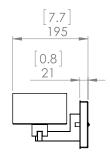

#### **DIMENSIONS**

Length / Ø: 16" Width: N/A" Height: 5.75" Depth: 7.75

Minimum Height: N/A" Maximum Height: N/A"