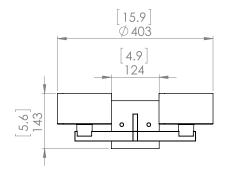

#### **DIMENSIONS**

Length / Ø: 16" Width: N/A" Height: 5.75" Depth: 7.75

Minimum Height: N/A" Maximum Height: N/A"