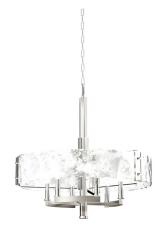

# GEORGIAN BAY

## CATEGORY: CHANDELIER

Transitional chandelier in chrome and brushed nickel with glass shade. Six light chandelier provides lighting. Bulbs not included. Includes 72 inches of chain. No pipe included. Uses Standard bulbs. Not ADA approved. Not rated for damp or wet locations. Manufacturer guarantees 5 year warranty from date of purchase.