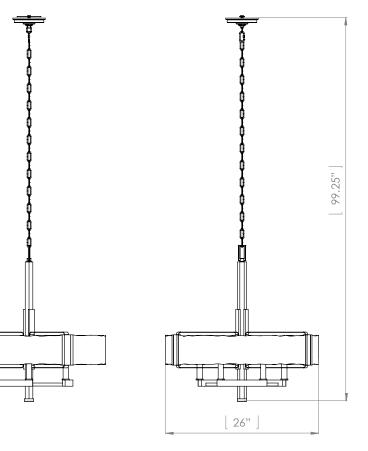

#### FIXTURE SPECIFICATIONS

Length / Ø: 26" Width: N/A Depth: N/A Height: 25.75" Minimum Height: 27.25" Maximum Height: 99.25" Damp Location Certified: No Wet Location Certified: No