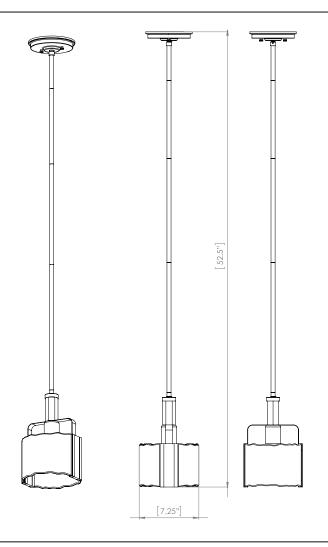

#### FIXTURE SPECIFICATIONS

Length / Ø: 7.25" Width: N/A Depth: N/A Height: 11"

Minimum Height: 12.5" Maximum Height: 52.5" Damp Location Certified: No Wet Location Certified: No