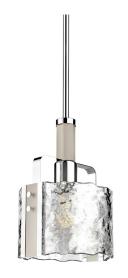

# **GEORGIAN BAY**

SKU: DVP42921

### CATEGORY: MINI-PENDANT

Transitional mini-pendant in chrome and brushed nickel with glass shade. One light chandelier provides lighting. Bulbs not included. No pipe included. Uses Standard bulbs. Not ADA approved. Not rated for damp or wet locations. Manufacturer guarantees 5 year warranty from date of purchase.

#### FINISH OPTIONS

CH+BN GR+IW

#### **GLASS OPTIONS**

ARW