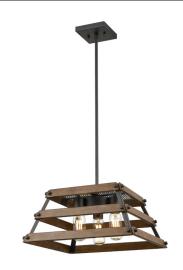

# SHEDIAC

SKU: DVP41706

## CATEGORY: SEMI FLUSH MOUNT

Industrial semi flush mount in graphite and ironwood with wood shade. Three light semi flush mount provides lighting. Bulbs not included. No chain included. Includes 40 inches of pipe Uses Standard bulbs. Not ADA approved. Not rated for damp or wet locations. Manufacturer guarantees 5 year warranty from date of purchase.