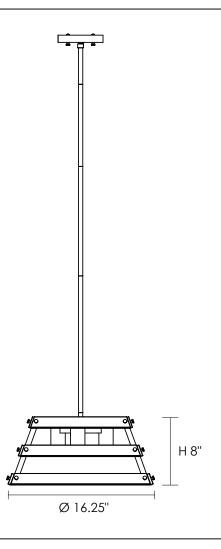

## FIXTURE SPECIFICATIONS

Length / Ø: 16.25" Width: 16.25" Depth: N/A Height: 8"

Minimum Height: N/A Maximum Height: N/A Damp Location Certified: No Wet Location Certified: No

#### ADDITIONAL INFORMATION

No chain included. Includes 40 inches of pipe