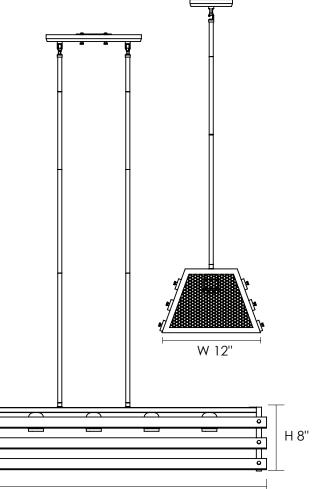

#### FIXTURE SPECIFICATIONS

Length / Ø: 40" Width: 12" Depth: N/A Height: 8" Minimum Height: N/A Maximum Height: N/A Damp Location Certified: No Wet Location Certified: No