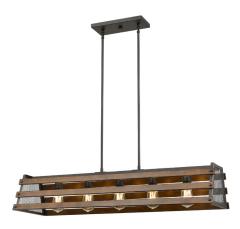

# CATEGORY: LINEAR PENDANT

Industrial linear pendant in graphite and ironwood with wood shade. Five light linear pendant provides lighting. Bulbs not included. No chain included. Includes 40 inches of pipe Uses Standard bulbs. Not ADA approved. Not rated for damp or wet locations. Manufacturer guarantees 5 year warranty from date of purchase.