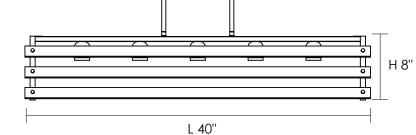

#### FIXTURE SPECIFICATIONS

Length / Ø: 40" Width: 12" Depth: N/A Height: 8" Minimum Height: N/A Maximum Height: N/A Damp Location Certified: No Wet Location Certified: No