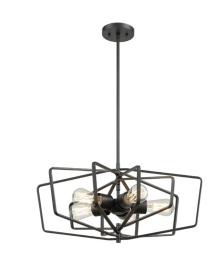

## CATEGORY: SINGLE PENDANT

Industrial single pendant in graphite with open shade. Five light single pendant provides lighting. Bulbs not included. No chain included. Includes 40 inches of pipe Uses Standard bulbs. Not ADA approved. Not rated for damp or wet locations. Manufacturer guarantees 5 year warranty from date of purchase.

## FIXTURE SPECIFICATIONS

Length / Ø: 24"
Width: N/A
Depth: N/A
Height: 11.25"
Minimum Height: N/A
Maximum Height: N/A
Damp Location Certified: No
Wet Location Certified: No