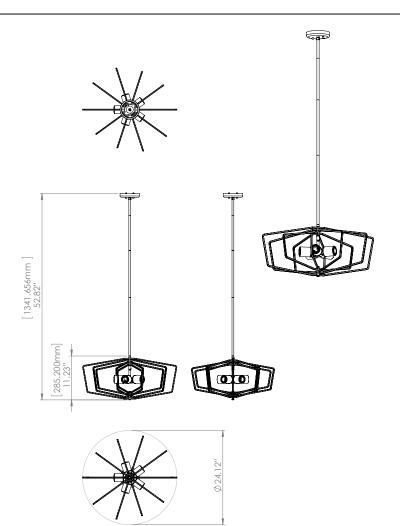

## FIXTURE SPECIFICATIONS

Length / Ø: 24"
Width: N/A
Depth: N/A
Height: 11.25"
Minimum Height: N/A
Maximum Height: N/A
Damp Location Certified: No
Wet Location Certified: No

### ADDITIONAL INFORMATION

No chain included. Includes 40 inches of pipe