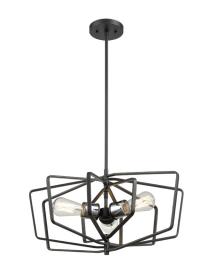

# CATEGORY: SINGLE PENDANT

Industrial single pendant in graphite with open shade. Three light single pendant provides lighting. Bulbs not included. No chain included. Includes 40 inches of pipe Uses Standard bulbs. Not ADA approved. Not rated for damp or wet locations. Manufacturer guarantees 5 year warranty from date of purchase.

# FIXTURE SPECIFICATIONS

Length / Ø: 21.75" Width: N/A Depth: N/A Height: 11.25" Minimum Height: N/A Maximum Height: N/A

Maximum Height: N/A
Damp Location Certified: No
Wet Location Certified: No

# **LAMPING**

Number of Bulbs: 3 Max Bulb Wattage: 70W Socket Type: Medium Base

Recommended Bulb: E26/ST19 Clear Edison LED

**Bulbs Included: No** 