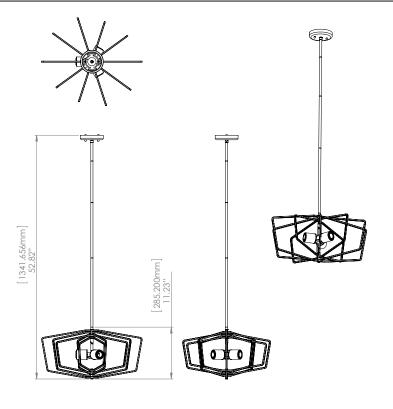

# FIXTURE SPECIFICATIONS

Length / Ø: 21.75" Width: N/A Depth: N/A Height: 11.25" Minimum Height: N/A Maximum Height: N/A

Maximum Height: N/A
Damp Location Certified: No
Wet Location Certified: No

#### ADDITIONAL INFORMATION

No chain included. Includes 40 inches of pipe