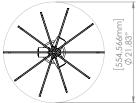

# FIXTURE SPECIFICATIONS

Length / Ø: 21.75" Width: N/A Depth: N/A Height: 11.25" Minimum Height: N/A Maximum Height: N/A

Maximum Height: N/A
Damp Location Certified: No
Wet Location Certified: No