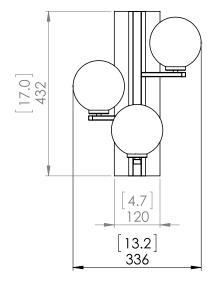

#### **DIMENSIONS**

Length / Ø: N/A" Width: 13.25" Height: 17" Depth: 8

Minimum Height: 18.5" Maximum Height: 18.5"