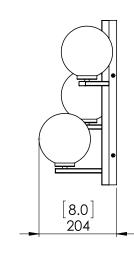

#### **DIMENSIONS**

Length / Ø: N/A" Width: 13.25" Height: 17" Depth: 8

Minimum Height: 18.5" Maximum Height: 18.5"