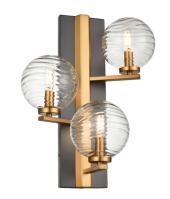

**CATEGORY: Sconce** 

#### FINISH OPTIONS

Brass and Graphite with Ripple Glass Satin Nickel and Graphite with Ripple Glass