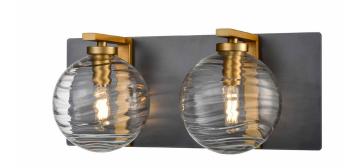

# TROPEA

# **CATEGORY: Vanity**

### FINISH OPTIONS

Satin Nickel and Graphite with Ripple Glass

Chrome with Ripple Glass

Brass and Graphite with Ripple Glass