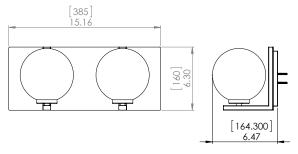

#### **DIMENSIONS**

Length / Ø: 15.25" Width: N/A" Height: 6.25" Depth: 6.5

Minimum Height: N/A" Maximum Height: N/A"