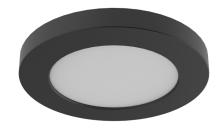

AVRO SKU: DVP38908

## CATEGORY: FLUSHMOUNT

Avro is a simplistic circular flushmount designed to fit perfectly into any room. Avro comes in four different changeable decorative rings. This flushmount provides efficient performance with its Energy Star rating