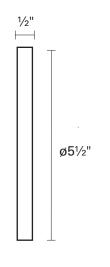

## FIXTURE SPECIFICATIONS

Ø: 5½" Height: ½"

Damp Location Certified: Yes Energy Star Rated: Yes

**Dimmable:** Yes (Use ELV Dimmers for Optimal Performance)