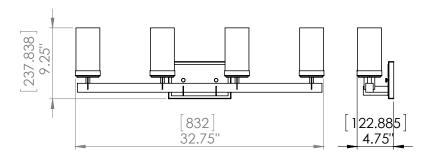

## FIXTURE SPECIFICATIONS

Length / Ø: 32.75" Width: N/A Depth: 4.75" Height: 9.25"

Minimum Height: N/A
Maximum Height: N/A
Damp Location Certified: Yes
Wet Location Certified: No