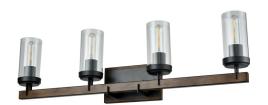

### CATEGORY: FLUSH MOUNT

Modern rustic flush mount in graphite and birchwood with glass shade. Four light flush mount provides lighting. Bulbs not included. No chain included. No pipe included. Uses Standard bulbs. Not ADA approved. Rated for damp locations. Manufacturer guarantees 5 year warranty from date of purchase.