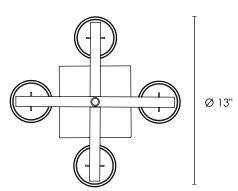

### FIXTURE SPECIFICATIONS

Length / Ø: 13" Width: 13" Depth: N/A Height: 13.5"

Minimum Height: N/A Maximum Height: N/A Damp Location Certified: No Wet Location Certified: No