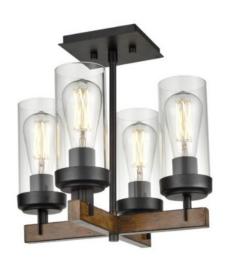

### CATEGORY: SEMI FLUSH MOUNT

Modern rustic semi flush mount in brushed nickel and barnwood with glass shade. Four light semi flush mount provides lighting. Bulbs not included. No chain included. No pipe included. Uses Standard bulbs. Not ADA approved. Not rated for damp or wet locations. Manufacturer guarantees 5 year warranty from date of purchase.

## **LAMPING**

Number of Bulbs: 4 Max Bulb Wattage: 70W Socket Type: Medium Base Recommended Bulb: #N/A

**Bulbs Included: No** 

### FINISH OPTIONS

BN+BAW GR+BIW GR+IW