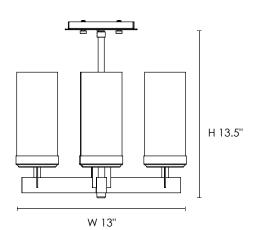

### FIXTURE SPECIFICATIONS

Length / Ø: 13" Width: 13" Depth: N/A Height: 13.5"

Minimum Height: N/A Maximum Height: N/A Damp Location Certified: No Wet Location Certified: No